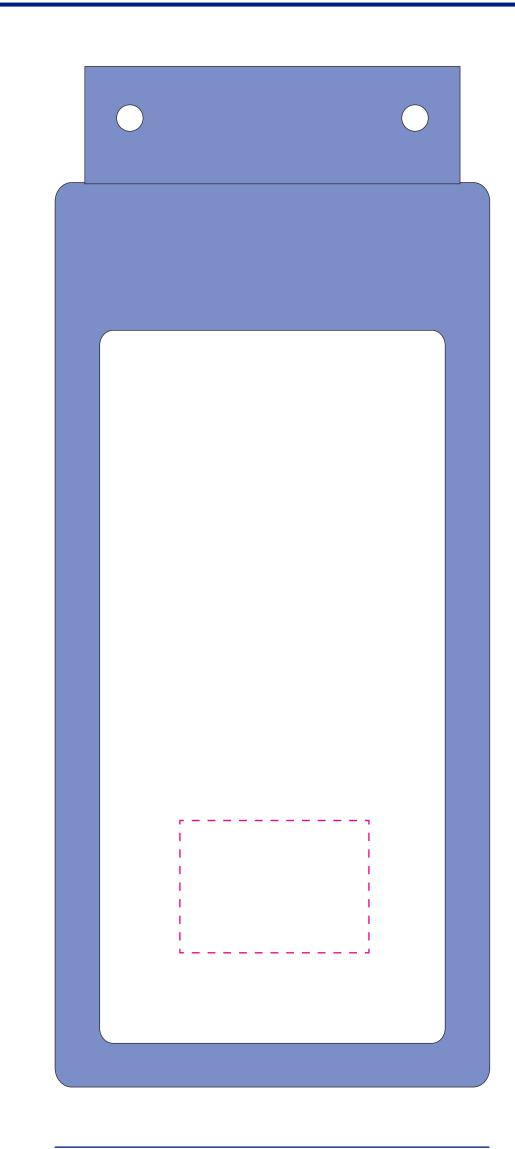

# Approval Proof

270mm





### 115mm

# Logo Size 50mm x 35mm

## **Terms & Conditions**

It is the clients responsibility to check the above artwork has been produced correctly by our factory to suit the manufacturing process. Whilst every effort has been made to copy the artwork provided, certain pantones have a tolerance of -10% +10% colour variation. Please note colours can vary from monitor so always check the pantone. Any correction/amendments after Moulds/Screens have been created will result in a new Mould/Screen being required and charged By signing off acceptance you have agreed to proceed and such no errors or omissions can be accepted or highlighted once the goods have been delivered.

#### Please note small texts may fill and become illegible